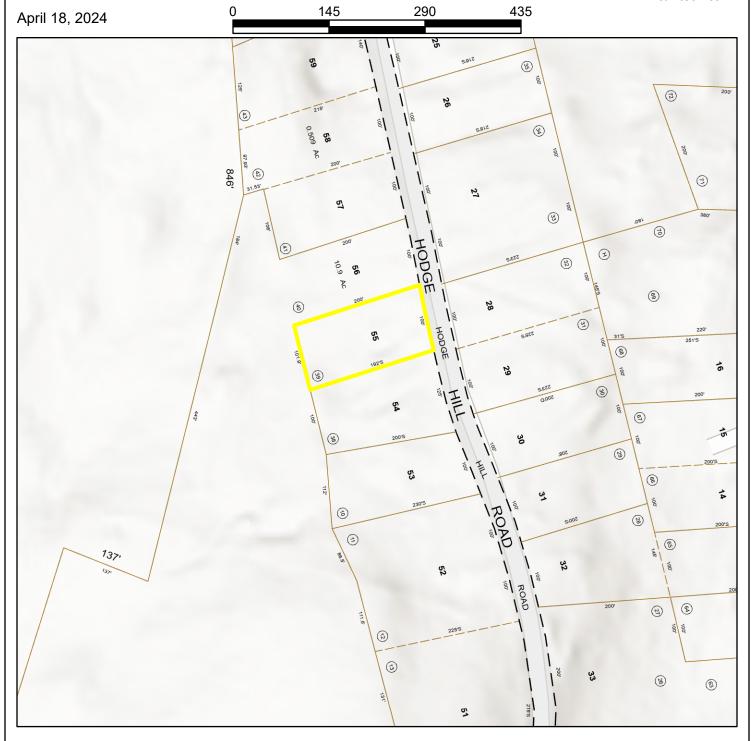

# 82 Hodge Hill Rd.- Lot #55

CAI Technologies
Precision Mapping. Geospatial Solutions.

Town of Lisbon, NH 1 inch = 145 Feet

www.cai-tech.com

Common LineDashed RoadProperty LineRight of Ways

Data shown on this map is provided for planning and informational purposes only. The municipality and CAI Technologies are not responsible for any use for other purposes or misuse or misrepresentation of this map.