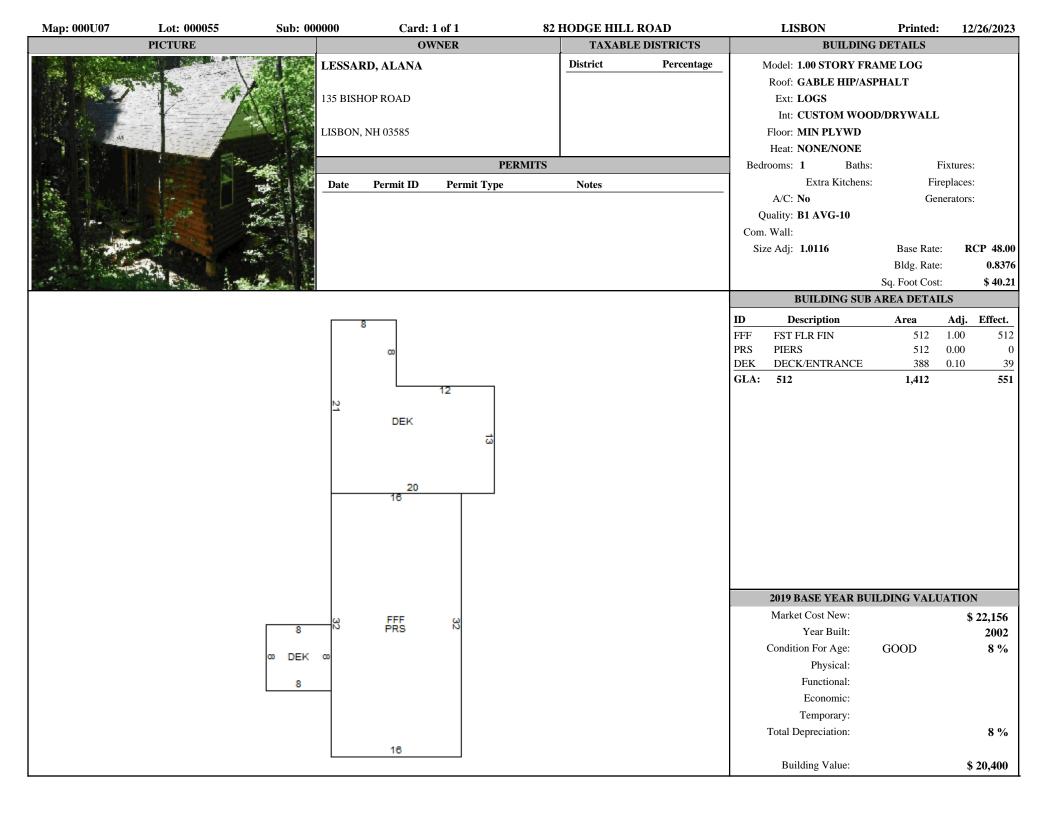

# Property Card: 82 HODGE HILL ROAD

Town of Lisbon, NH

Parcel ID: U07-055-000

PID: 000U07000055000000

Owner: LESSARD, ALANA

Co-Owner:

Mailing Address: 135 BISHOP ROAD

LISBON, NH 03585

#### **General Information**

Map: 000U07 Lot: 000055 Sub: 000000

Land Use: 1F RES

**Zone:** DIST D **Land Area in Acres:** 0.45

Current Use: N Neighborhood: N-D Frontage: 0

Waterfront: 0
View Factor: N

#### **Assessed Value**

Land: \$18,100 Buildings: \$20,400 Extra Features: \$3,300

**Total:** \$41,800

#### Sale History

**Book/Page**: 4744-725 **Sale Date**: 7/21/2022 **Sale Price**: \$60,000

#### **Building Details**

Model Description: LOG Total Gross Area: 512 Year Built: 2002 Building Grade: AVG-10

Stories: 1.00 STORY FRAME

Condition: GOOD

Depreciation: 0 No. Bedrooms: 1 No. Baths: 0 Adj Bas: 0