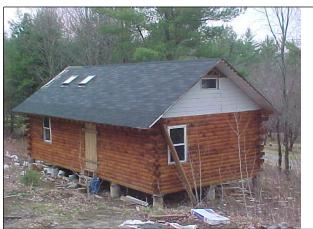

 Improvement Type
 Log Cabin/Rustic

 Square Feet
 551

 CURRENT OWNER

 Name
 Lessard Alana

 
 Name
 Lessard Alana

 Mailing Address
 135 Bishop Rd Lisbon, NH 03585-6610

 SCHOOL ZONE INFORMATION
 Usbon Regional Elementary School
 0.9 mi

#### **Building Details**

Model Description: LOG Total Gross Area: 512 Year Built: 2002 Building Grade: AVG-10

Stories: 1.00 STORY FRAME

Condition: GOOD

Depreciation: 0 No. Bedrooms: 1 No. Baths: 0 Adj Bas: 0