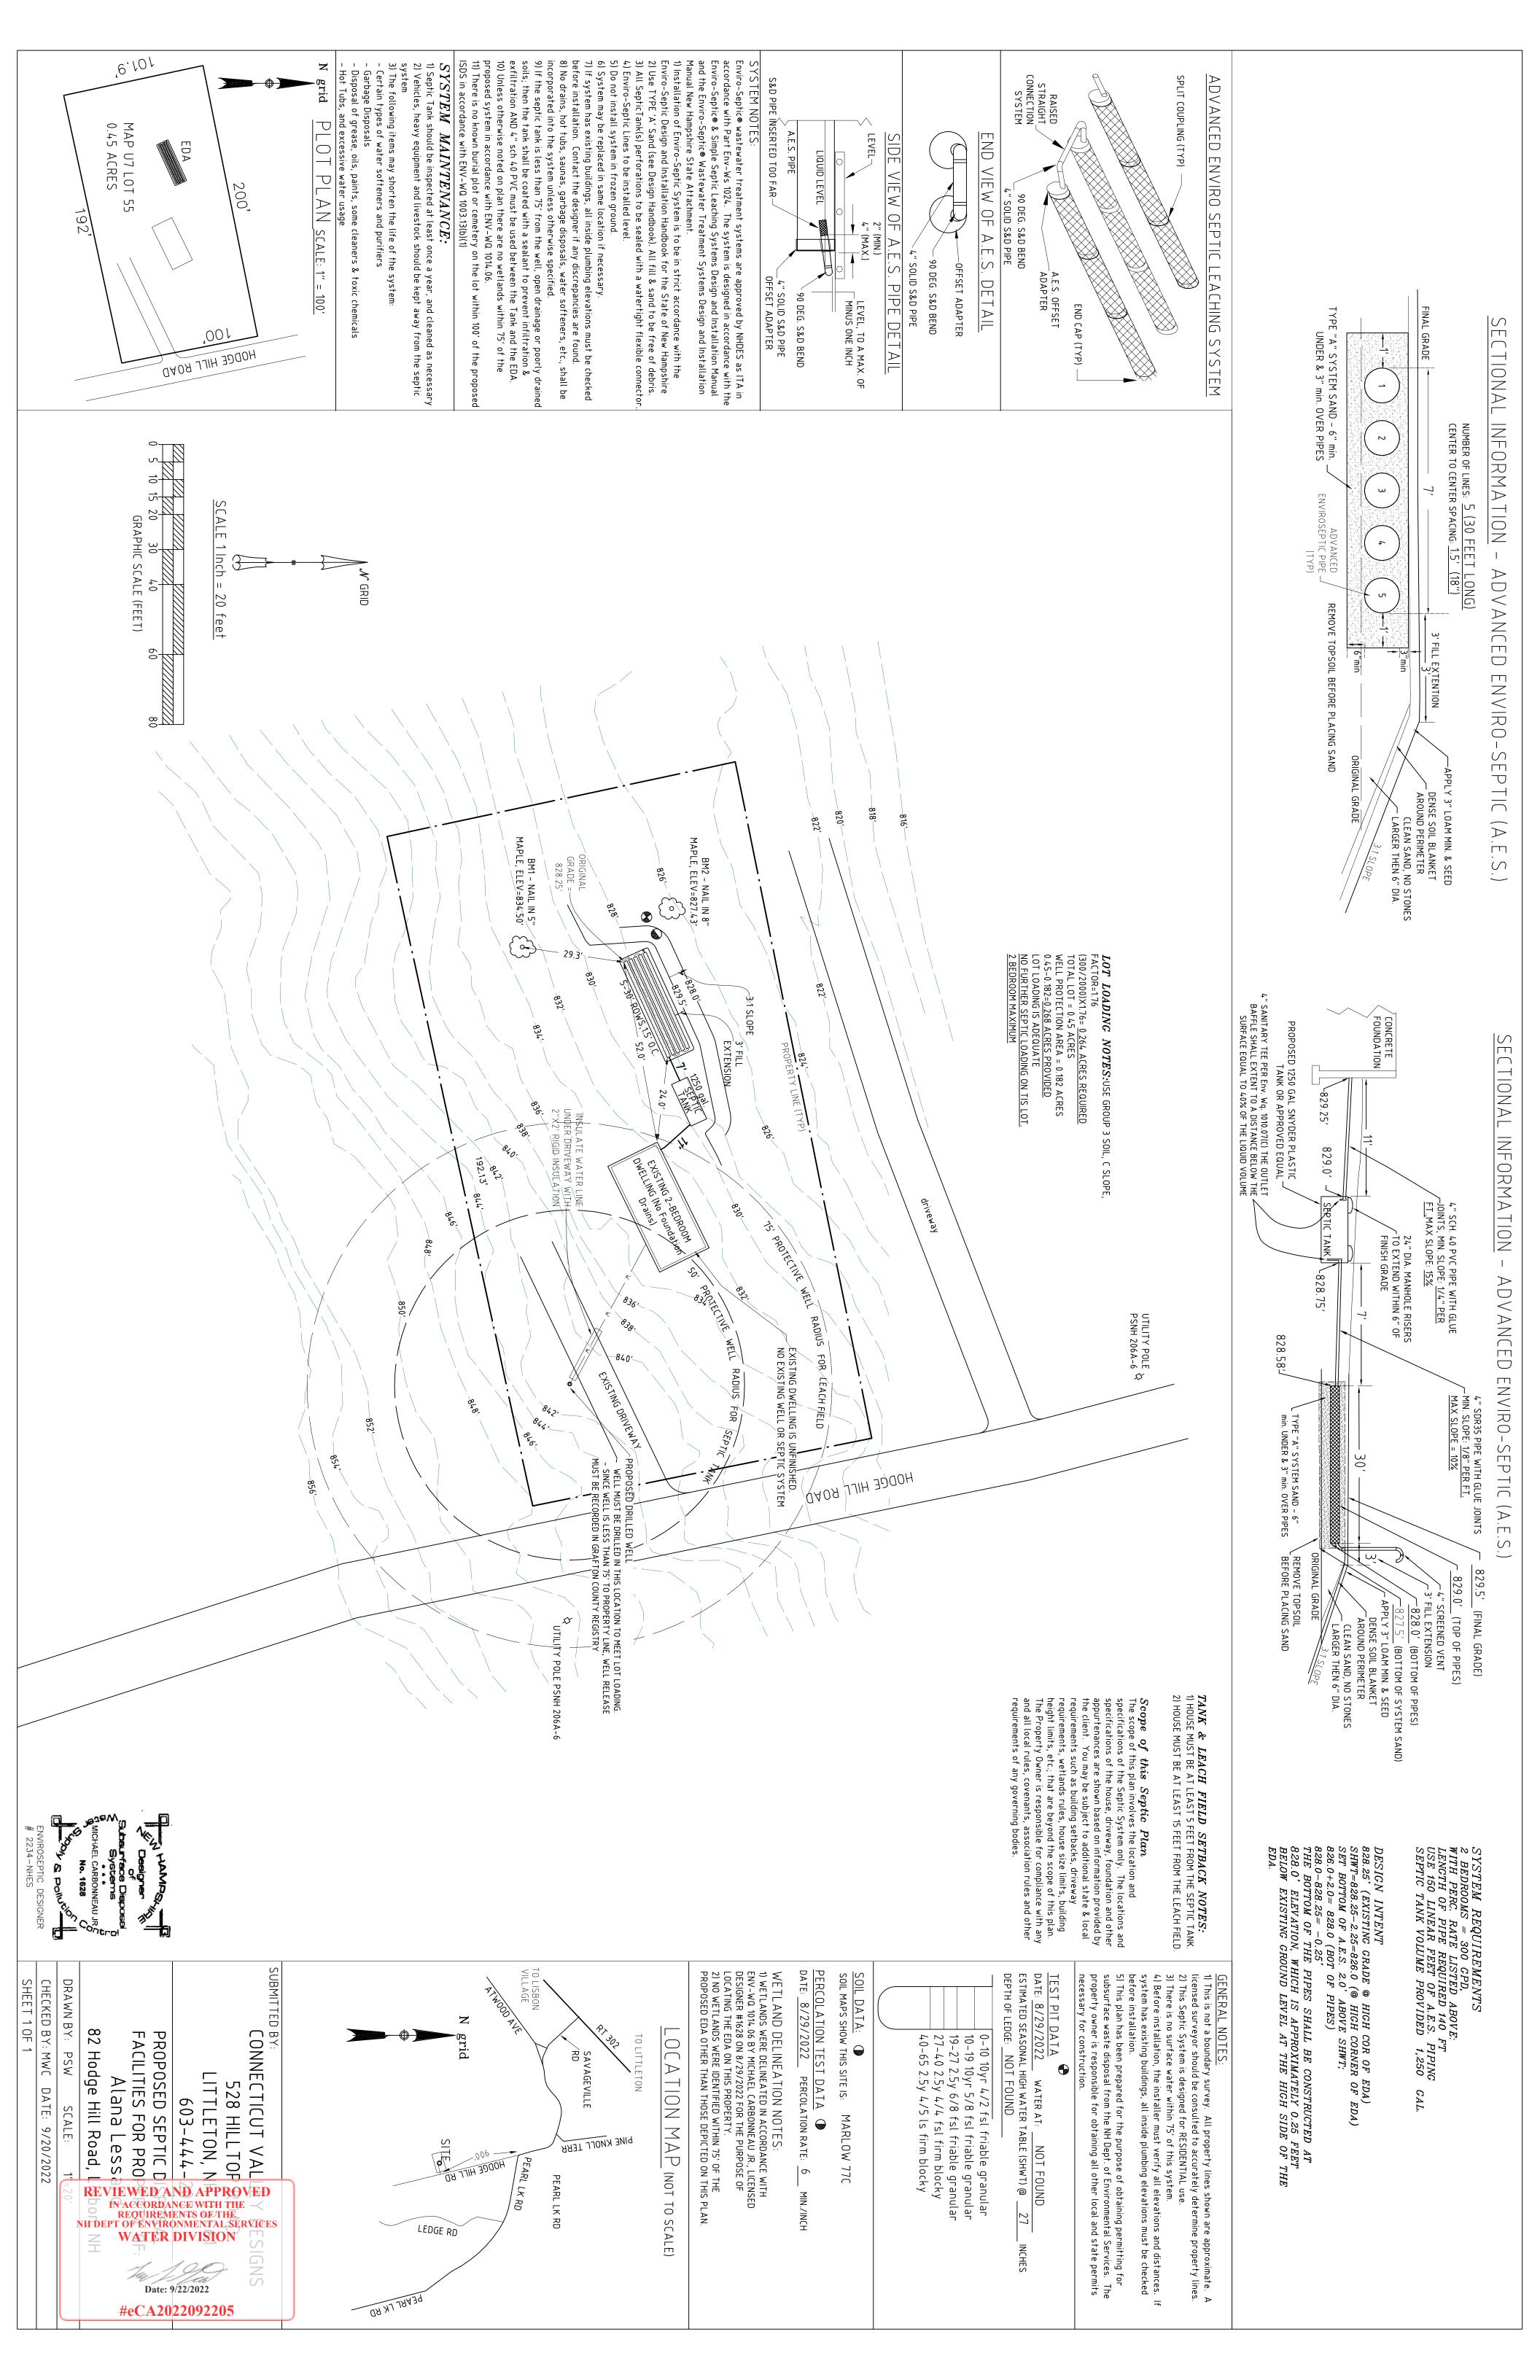

# APPROVAL FOR CONSTRUCTION OF INDIVIDUAL SEWAGE DISPOSAL SYSTEM (ISDS)

AS AUTHORIZED BY THE NH DEPARTMENT OF ENVIRONMENTAL SERVICES, WATER DIVISION PURSUANT TO RSA 485-A, WATER POLLUTION AND WASTE DISPOSAL AND ENV-WQ 1000, SUBDIVISION AND INDIVIDUAL SEWAGE DISPOSAL SYSTEM DESIGN RULES.

**APPLICATION APPROVAL DATE:** 9/22/2022

I. PROPERTY INFORMATION

Address: HODGE HILL ROAD LISBON NH 03585

Subdivision Approval No.: PRE-1967

Subdivision Name: County: GRAFTON Tax Map/Lot No.: U7/55

**II. OWNER INFORMATION** 

Name: ALANA LESSARD Address: 135 BISHOP ROAD LISBON NH 03585 **III. APPLICANT INFORMATION** 

Name: MICHAEL W CARBONNEAU JR

APPROVAL NUMBER: eCA2022092205

Address: 528 HILLTOP RD

LITTLETON NH 03561

IV. DESIGNER INFORMATION

Name: MICHAEL W CARBONNEAU JR

Address: 528 HILLTOP RD

LITTLETON NH 03561

**Permit No.:** 01628

V. <u>SPECIFIC TERMS AND CONDITIONS:</u> Applicable to this Approval for Construction Please read VI. General Terms and Conditions on the reverse side of this approval.

A. TYPE OF SYSTEM: ADVANCED ENVIRO-SEPTIC

B. NO. OF BEDROOMS: 2

C. APPROVED FLOW: 300 GPD

D. OTHER CONDITIONS AND WAIVERS:

1. This approval is valid for 4 years from date of approval, per Env-Wq 1004.13.

2. No waivers have been approved.